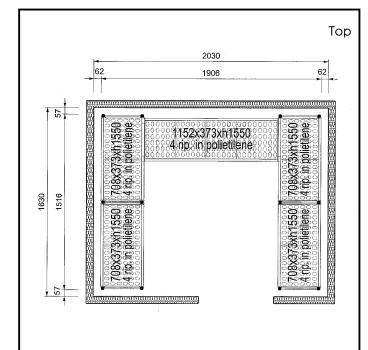

### Item No.

4-level shelving set. Designed for corner installation along the sides of the cold room. Louvered sectional polyethylene shelves (depth=373mm). Aluminium (20 micron) side uprights (height=1550mm). Adjustable feet.

### **Key Information:**

External dimensions, Width:

137096 (CRS2016)708 mmExternal dimensions, Depth:373 mmExternal dimensions, Height:1550 mmMax loading weight:3000 kgNet weight:75 kgUprights2

Stainless Steel Preparation Aluminum Shelving Set for 2030x1630 mm cold rooms